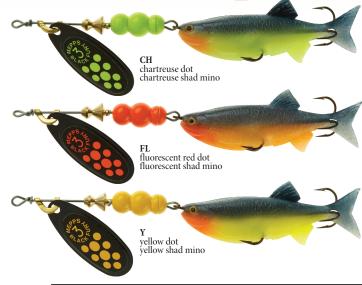

## All Minos are availabe in all sizes -

- Add "CH" after the stock number if you want a Chartreuse Shad Mino,
- "FL" if you want a Fluorescent Shad Mino,
- "Y" if you want a Yellow Shad Mino.