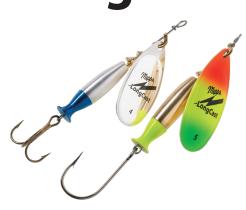

## **Cover More Water**

If you're looking for a large spinner you can cast all day long without wearing yourself out, you've found it in the Mepps<sup>®</sup> LongCast.

The LongCast was designed to give any fisherman the extra LongCast is a full 85% heavier than casting distance needed to reach the holes and currents where heavier than the competition. trophy fish hang out.

attribute found in every Mepps the competition's #6 spinner. spinner.

happen. Every component on cast farther and fish deeper than the LongCast, from the wire you ever have before. In fact, you'll to the hook, has been carefully be able to fish water you've never selected and tested with the other fished before. components to assure proper balance. The LongCast's heavy bullet-shaped body takes the effort out of long-distance casting. In addition, the LongCast sinks quickly and stays very close to the bottom throughout the retrieve, making it perfect for fishing heavy current or deep water.

## "Cast farther and fish deeper than you ever have before..."

Weighing in at 5/8 oz., the #4 a #4 Mepps Aglia, and it is 65%

The #5 LongCast weighs 7/8 A lot of engineering went into oz. It is 75% heavier than a #5

the design of the Mepps LongCast. Mepps Aglia, and weighs twice To begin with, every LongCast is as much as the competition's #5 perfectly balanced. This allows the spinner. In fact, the heavy-weight blade to spin freely and easily, an #5 LongCast is 40% heavier than

Give the Mepps LongCast a try. Perfect balance doesn't just You will guickly discover you can

Mepps<sup>®</sup> Master Angler Awards

It's easy and fun to enter your catch in the Mepps Master Angler awards program. You can either visit our web site: www.mepps.com or call us toll-free at: 800-713-3474 to learn more about the program, and get your FREE Mepps Fishing Guide. You'll find the rules and an application both on our web site and in the Guide. All you need to do is send us your completed application along with a photo of your Mepps catch, and we'll send you a handsome embroidered Trophy Fish Award patch along with a chevron identifying the species of fish you caught.